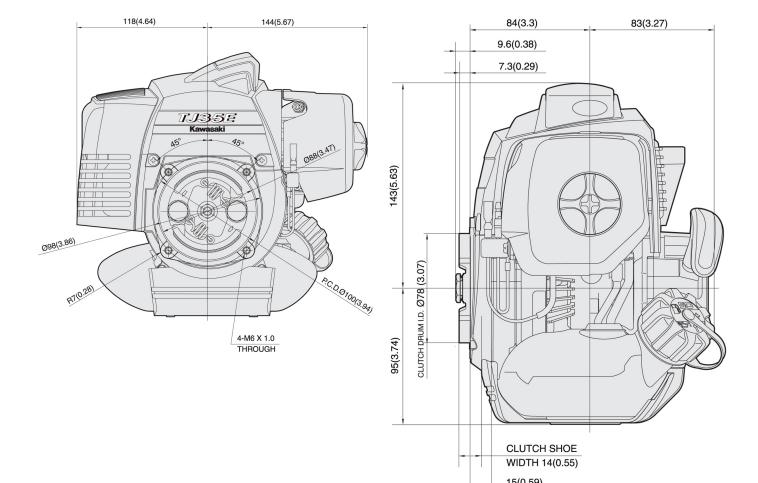

### **Technical Specifications**

| ■ Engine Type                                   | Air-cooled, 2-stroke, Single cylinder, Horizontal shaft |
|-------------------------------------------------|---------------------------------------------------------|
| ■ Max. power                                    | 1.03 kW (1.38 hp) / 7000 rpm                            |
| Oil capacity (litres)                           |                                                         |
| <ul> <li>Number of cylinders</li> </ul>         | 1                                                       |
| <ul> <li>Displacement</li> </ul>                | 34.4 cm³                                                |
| Dimensions (L x W x H) (mm)                     | 177 x 262 x 238                                         |
| ■ Bore x stroke                                 | 37 x 32 mm                                              |
| <ul> <li>Fuel tank capacity (litres)</li> </ul> | 0.7 litres                                              |
| ■ Max. torque                                   | 1.55 Nm (1.14 ft.lbs) / 5000 rpm                        |
| ■ Dry weight                                    | 3.2 kg                                                  |
|                                                 |                                                         |