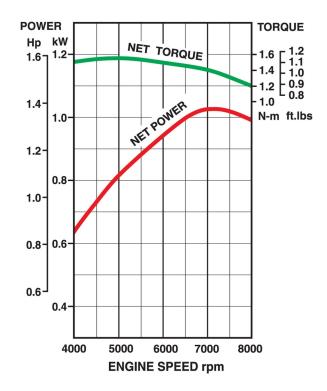

#### **Performance curves**

The power rating of this engine is the Net power rating tested on a production engine and measured in accordance with SAE J1349.Actual power output will vary depending on numerous factors, including, but not limited to, the operating speed of the engine in application, environmental conditions, maintenance, and other variables.

### **Technical Specifications**

| ■ Engine Type                                   | Air-cooled, 2-stroke, Single cylinder, Horizontal shaft |
|-------------------------------------------------|---------------------------------------------------------|
| ■ Max. power                                    | 1.03 kW (1.38 hp) / 7000 rpm                            |
| Oil capacity (litres)                           |                                                         |
| <ul> <li>Number of cylinders</li> </ul>         | 1                                                       |
| <ul> <li>Displacement</li> </ul>                | 34.4 cm³                                                |
| Dimensions (L x W x H) (mm)                     | 177 x 262 x 238                                         |
| ■ Bore x stroke                                 | 37 x 32 mm                                              |
| <ul> <li>Fuel tank capacity (litres)</li> </ul> | 0.7 litres                                              |
| ■ Max. torque                                   | 1.55 Nm (1.14 ft.lbs) / 5000 rpm                        |
| ■ Dry weight                                    | 3.2 kg                                                  |
|                                                 |                                                         |